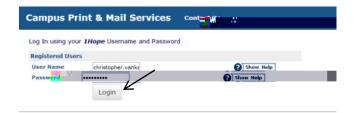

## **Registering For an Account:**

• printservices.hope.edu

OR

- KnowHope
  - o Campus Services
  - o Print Services

Log in using your 1Hope username and password (without the @hope.edu)

## Placing an Order:

Log in using your 1Hope username and password (without the @hope.edu)

Select: New Order Printing Order

**Black Ink** Test, Qui z, or l etterhead .Color Ink Conies Copies Exam 11 Današelnoti 18 1.60 Matte Finish Poster earch Books (suitable for oster Poster Lamination Transparencies